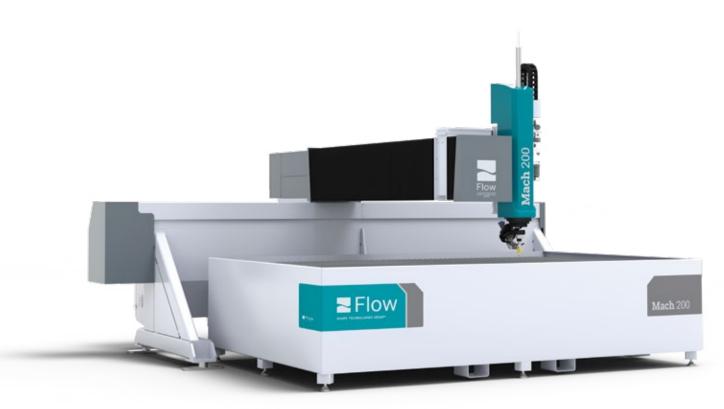

# Mach 200 elevate expectations.

## Mach 200: VALUE + PERFORMANCE.

1 POWERFUL WATERJET SOLUTION

Uniquely flexible and practical, the Mach 200 waterjet is specifically engineered to deliver value, reliability, and performance. Easily cut materials from stone to carbon fiber, and simple 2D designs to complex bevels -- all with capabilities often reserved for elite waterjet systems, at an unparalleled price.

**3-SIDED ACCESS**Easy loading and unloading of materials.

Multi-axis cutting solution with taper compensation – up to 60° of motion for bevel cutting

Fast set-up and calibration

Exceptional throughput with high speed wrist motion up to 120 RPM

Robust, **durable** construction with IP67 rating

**Compact design** delivers maximum cutting area

Designed by Flow cutting technology **experts** 