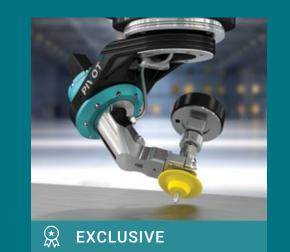

#### Pivot+ Waterjet

Multi-axis, taper compensation cutting with accuracy and flexibility.