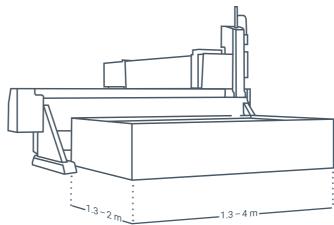

#### SPECIFICATIONS & CONFIGURATIONS

| Linear Straightness Accuracy ——— | ± 0.04 mm/m   |
|----------------------------------|---------------|
| Rapid Traverse Maximum ————      | 10 m/min      |
| Acceleration ———                 | 0.05 g        |
| Repeatability ———                | ± 0.04 mm     |
| Ballbar Circularity —            | ± 0.095 mm    |
| Z-Axis Travel ———                | 203 mm        |
| Base (X)                         | 1.3 m, 3 m, 4 |
| Bridge (Y)                       | 1.3 m, 2 m    |