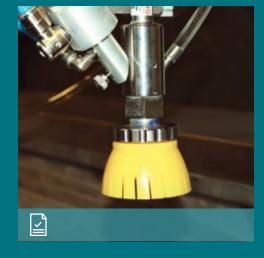

#### Pivot+ Waterjet

Multi-axis, taper compensation cutting with accuracy and flexibility.

**3-SIDED ACCESS**Easy loading and unloading of materials.

Multi-axis cutting solution with taper compensation – up to 60° of motion for bevel cutting

Fast set-up and calibration

Exceptional throughput with high speed wrist motion up to 120 RPM