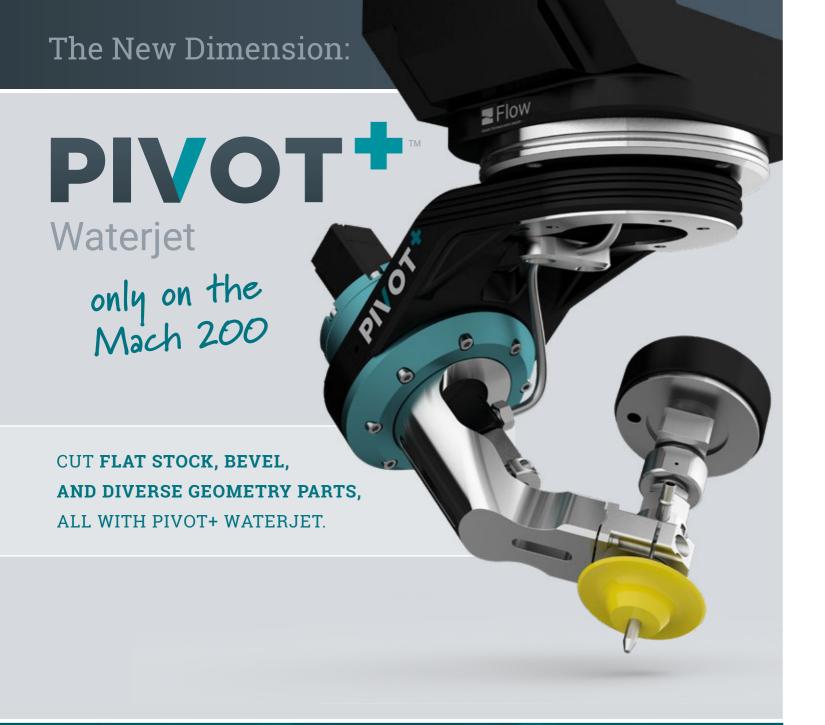

#### Pivot+ Waterjet

Multi-axis, taper compensation cutting with accuracy and flexibility.

**3-SIDED ACCESS**Easy loading and unloading of materials.

Multi-axis cutting solution with taper compensation – up to 60° of motion for bevel cutting

Fast set-up and calibration

Exceptional throughput with high speed wrist motion up to 120 RPM